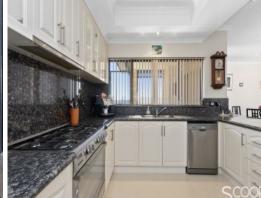

#### Features Include:

Spacious family home, sprawled across two levels with ocean views at the rear. Double door grand entry with elegant staircase leading to upper floor.

Two modern kitchens, one on each level for convenience.