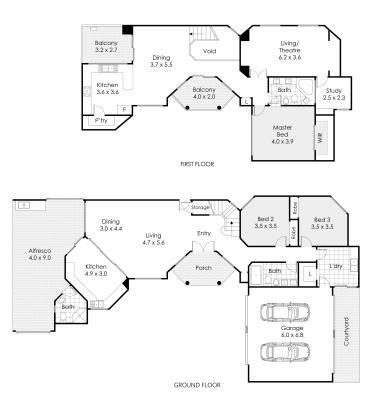

### BEACHSIDE LIVING - FAMILY SIZED HOME

Sitting proudly, just one street back from the beach with ocean glimpses, this two storey, family home offers the beachside lifestyle and spacious living with room enough for all the family. Oozing grandeur, with solid construction and lavish proportions this is a home with good bones that you could easily accustom and personalise.

#### Features Include:

Spacious family home, sprawled across two levels with ocean views at the rear. Double door grand entry with elegant staircase leading to upper floor.

Two modern kitchens, one on each level for convenience.

Double lockup garage.

3 split system air conditioners.

351 m²

3 Bed 3 Bath

2 Car

# 116 Kent Street, Rockingham

This floor plan is not to scale. Dimensions are approximate and therefore should only be used for illustrative purposes.