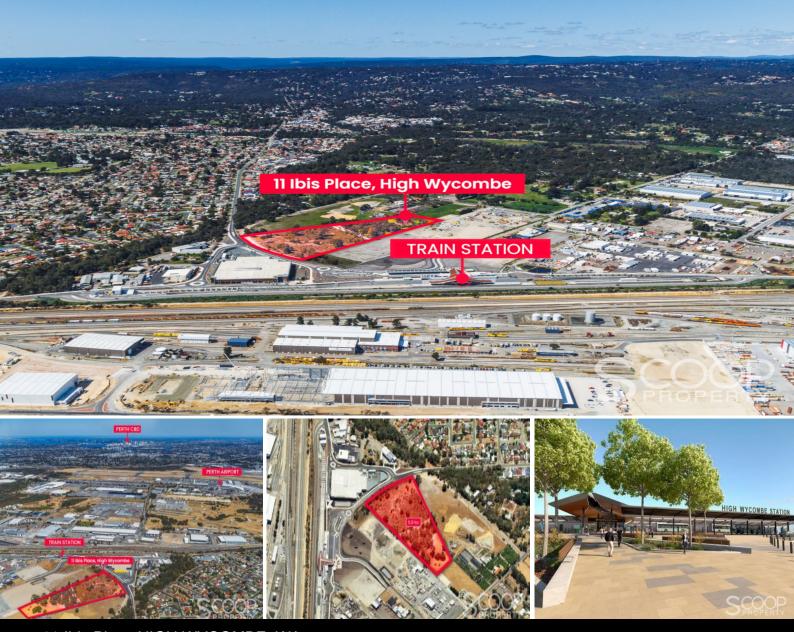

## 11 Ibis Place HIGH WYCOMBE, WA

## "Strategic Land Holding- 52,100 sqm High Wycombe

SCOOP Commercial is pleased to offer FOR SALE by Private treaty 11 lbis Place. High Wycombe Perth WA

- 52,100 sqm total site area-Shire of Kalamunda
- Located within the METRONET East Re-development Scheme
- Potential immediate re-zoning upside
- Potential to subdivide / occupy into multiple lots.
- Dual Zoning: 3ha Zoned Ecological Conservation | 2ha Zoned within the HWSP of which the land use sets out preferred uses including: commercial, retail, dining, light industrial, high density residential.

Located at the end of Maida Vale road which gives direct access onto and off the Roe Hwy the centre of one of Perth's best transport / industrial hubs with quick access to Abernethy road, Tonkin Hwy, Great Eastern Highway bypass and minutes to the Perth Airport supply c