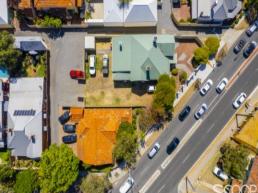

## **FEATURES**

- Land Area 671sqm
- Floor Area 172sqm
- Character building, built circa 1929
- 9 Onsite car bays (2 at front and 7 at rear
- Currently Leased unit the 31 December 2024 at approx \$41,481 pa.
- Multiple car access points to the site
- Excellent exposure to Thomas Street

Situated in a great high exposure pocket of Subiaco, the ever sought after Thomas Street,