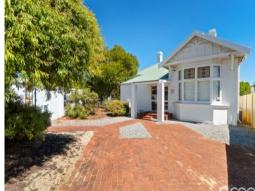

## PRIME COMMERCIAL SITE IN SUBIACO

Enjoying the high exposure of Thomas Street in Subiaco, this PRIME character office space (complete with 9 Onsite car bays), is one that's sure to tick all the right boxes for those looking for a Commercial space in the high traffic Thomas Street, Subiaco precinct.

## **FEATURES**

- Land Area 671sqm
- Floor Area 172sqm
- Character building, built circa 1929
- 9 Onsite car bays (2 at front and 7 at rear
- Currently Leased unit the 31 December 2024 at approx \$41,481 pa.
- Multiple car access points to the site
- Excellent exposure to Thomas Street