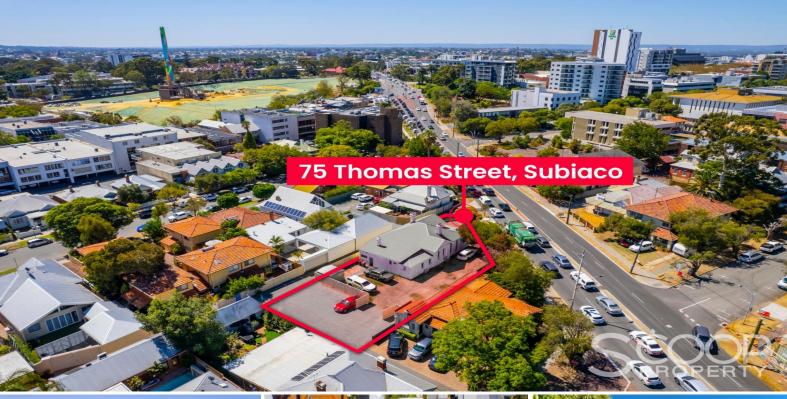

75 Thomas Street SUBIACO, WA

## PRIME COMMERCIAL SITE IN SUBIACO

Enjoying the high exposure of Thomas Street in Subiaco, this PRIME character office space (complete with 9 Onsite car bays), is one that's sure to tick all the right boxes for those looking for a Commercial space in the high traffic Thomas Street, Subiaco precinct.

## **FEATURES**

- Land Area 671sqm
- Floor Area 172sqm
- Character building, built circa 1929
- 9 Onsite car bays (2 at front and 7 at rear
- Currently Leased unit the 31 December 2024 at approx \$41,481 pa.
- Multiple car access points to the site
- Excellent exposure to Thomas Street

Situated in a great high exposure pocket of Subiaco, the ever sought after Thomas Street,