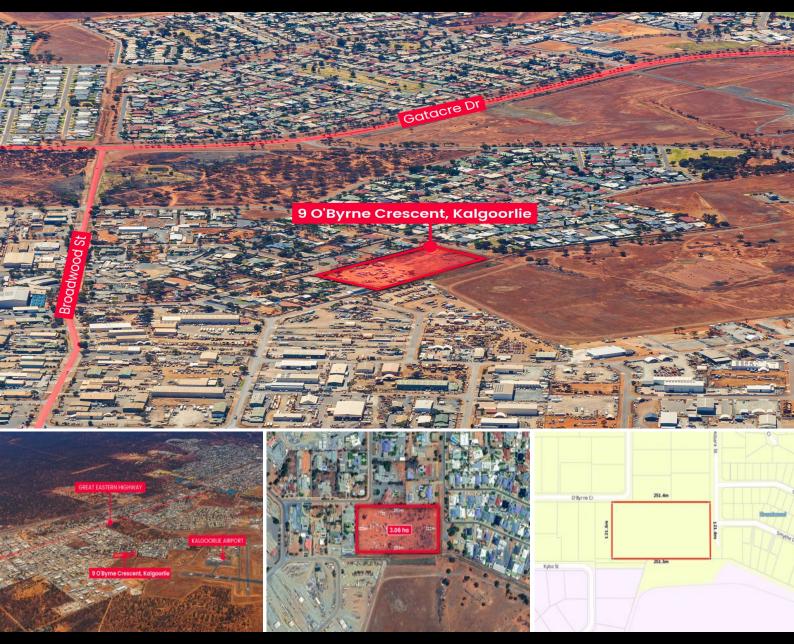

## 9 O'Byrne Crescent KALGOORLIE, WA

## Significant Land Holding- West Kalgoorlie

SCOOP Commercial is pleased to offer FOR SALE by Private treaty 9 O'Byrne Crescent, Kalgoorlie WA, 6430.

## **KEY FEATURES**

- 30,600 sqm total site area- Last of the big blocks
- Location West Kalgoorlie- next to airport.
- Suit transport / laydown / project work
- Potential to subdivide / occupy into multiple lots.
- Higher density and residential subdivision potential (STCA)

The Property is located in the established industrial suburb of Broadwood / West Kalgoorlie, Perth, 6430, WA.

world's largest open pit gold mines, "The Super Pit."

The offering presents a rare opportunity to acquire a significant site of scale in a strat