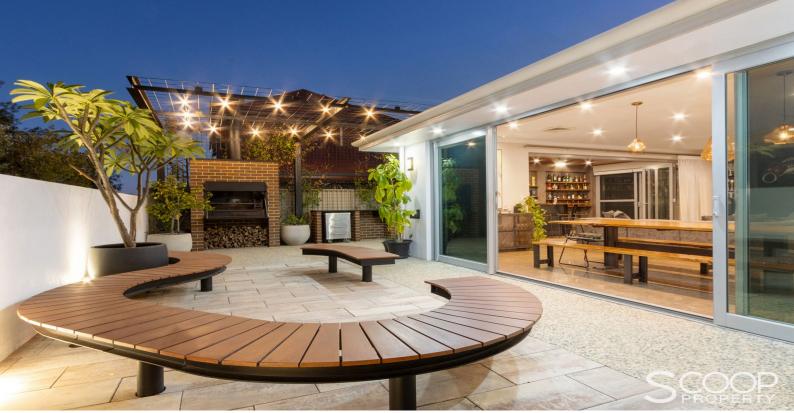

Kitchen, dining and multiple living spaces plus an amazing built in bar area and a fabulous Braai barbecue servicing the alfresco, further accentuate the entertainment focused floor plan and create the social hub of the home. This vast area is open and inviting with ample space in each zone to move freely and enjoy time together or relax in separate zones and just chill. Bi- fold stacker doors and oversized sliding doors allow ease of flexibility and can be sectioned off according to the occasion. There's a natural flow from indoors to out, the transition is seamless and the whole space becomes magical when the festoon lig