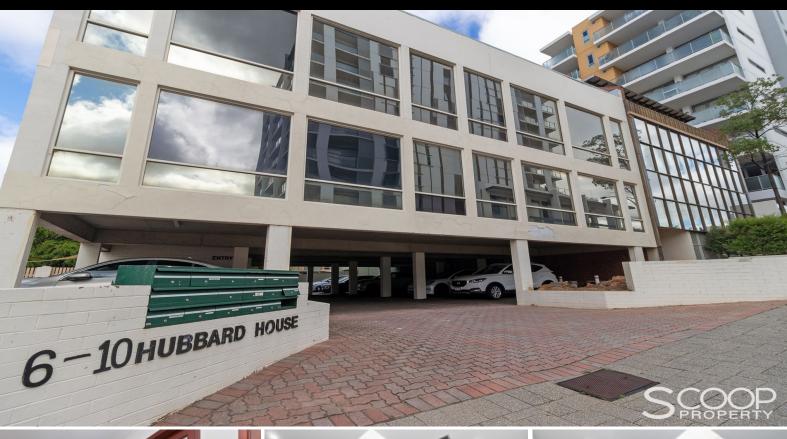

14/6-10 Douro Place WEST PERTH, WA

## OFFICE SPACE IN SOUGHT AFTER WEST **PERTH**

Situated in a great little pocket of West Perth, just off the major artery of Wellington Street, and surrounded by a number of prominent local businesses in the district, this 29sqm Air Conditioned Office Space (complete with undercover Parking Bay) offers a great space for those looking for an easy care commercial space in a central location with everything conveniently at your fingertips.