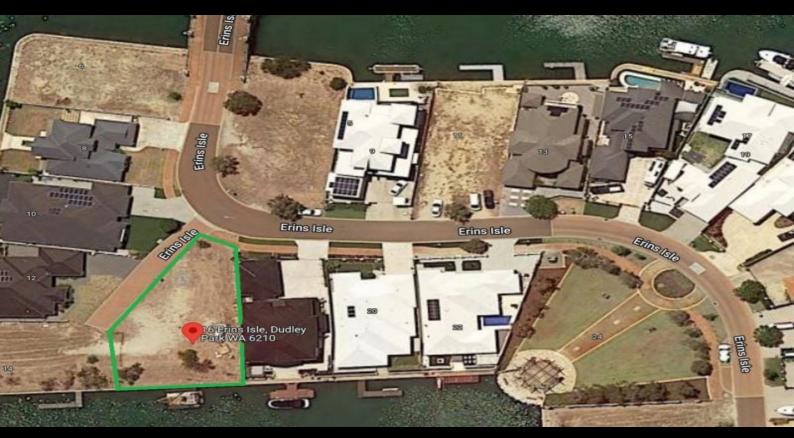

## 16 Erins Isle DUDLEY PARK, WA

## WATERFONR BLOCK IN SOUGHT AFTER MARINERS COVE!

Build your dream home on this incredible 909sqm water front block, perfectly positioned in the sought after "Mariners Cove" pocket of Dudley Park.

It's size and proportions makes it the ideal canvas that's both perfectly suited to either building a grand single or a double storey home.

With ample space to park your cars, caravan & boat, and with its 25 meter Canal frontage allows for a large boat and other water crafts, this waterfront parcel of land offers more than just being a"Block".