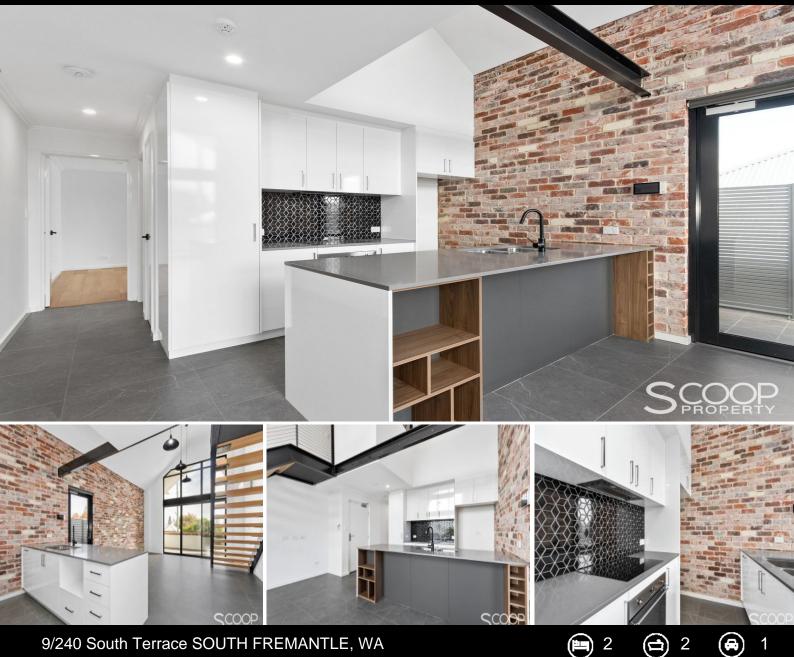

## 9/240 South Terrace SOUTH FREMANTLE, WA

## FEATURES:

- 2 Bedrooms
- 2 Bathrooms (including main bathroom with double vanities)
- Light and bright open plan living
- Ultra stylish fittings and finishes
- Airconditoning
- Tiled Verandah overlooking the Terrace