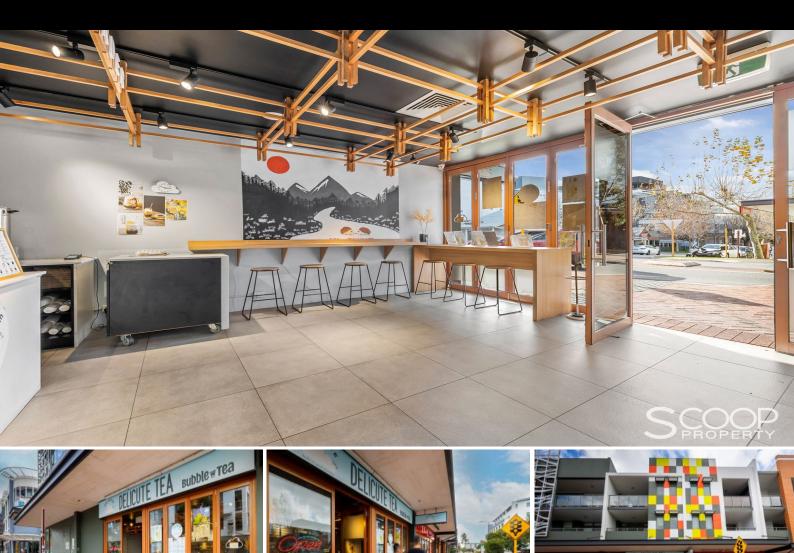

## 4/145 Newcastle Street PERTH, WA

## PRIME PERTH LOCATION!

If you're looking for a neat and tidy retail space in a PRIME Perth location with incredible exposure, look no further. Complete with a car bay, and situated on one of Perth's prominent streets, "NEWCASTLE STREET", this is an opportunity that would suite a wealth of retail applications, and is not to be missed!

## **FEATURES**

- 73sqm
- 1 Car bay
- Commercial Retail

Call Ben Bakota or John Da Luz for more information.