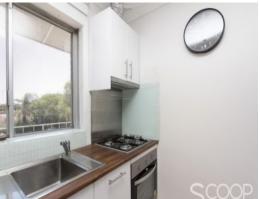

#### Features:

- 1 bedroom
- Kitchen with stylish splash backs, and stainless steel appliances including range hood,