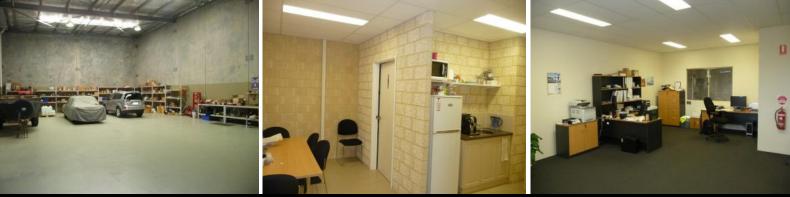

## PRIME OFFICE/WAREHOUSE!

Situated in the sought after Commercial precinct of Bibra Lake, this well presented Office and Warehouse space complete with 4 car bays is a great opportunity that's suitable for a variety of businesses.

FEATURES:

- Total Area: 375 m2
- Office: 100 m2
- Warehouse: 275m2
- Car Bays: 4
- Prime Commercial District
- 3 Phase Power
- Newly Painted