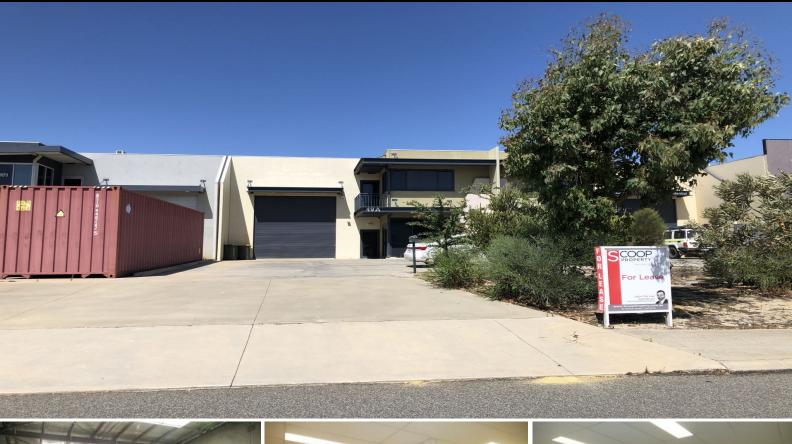

## 49A Sustainable Avenue BIBRA LAKE, WA

## PRIME OFFICE/WAREHOUSE!

Situated in the sought after Commercial precinct of Bibra Lake, this well presented Office and Warehouse space complete with 4 car bays is a great opportunity that's suitable for a variety of businesses.

FEATURES:

- Total Area: 375 m2
- Office: 100 m2
- Warehouse: 275m2
- Car Bays: 4
- Prime Commercial District
- 3 Phase Power
- Newly Painted