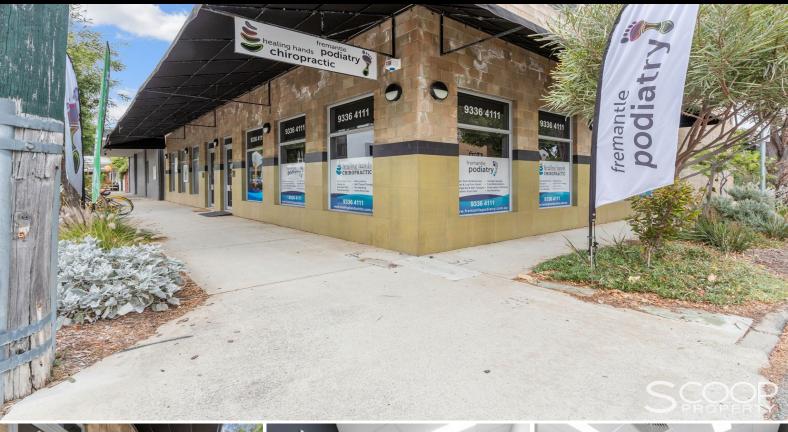

## 201 South Terrace SOUTH FREMANTLE, WA

## ON THE TERRACE... **WHAT** RIGHT LOCATION

This 97sqm office space offers a great opportunity for a small business or firm in a great location.

The corner building offers quality exposure. The inside of the office is bright and buoyant and comes with a carpeted office space, kitchenette, server room, and toilets, plus an undercover parking bay. Fully air conditioned and across the road from the Seaview Hotel and with Fremantle just down the road, this is an opportunity not to be missed!