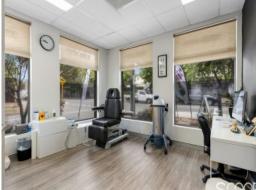

## ON THE TERRACE... **WHAT** RIGHT LOCATION

This 97sqm office space offers a great opportunity for a small business or firm in a great location.

The corner building offers quality exposure. The inside of the office is bright and buoyant and comes with a carpeted office space, kitchenette, server room, and toilets, plus an undercover parking bay. Fully air conditioned and across the road from the Seaview Hotel and with Fremantle just down the road, this is an opportunity not to be missed!