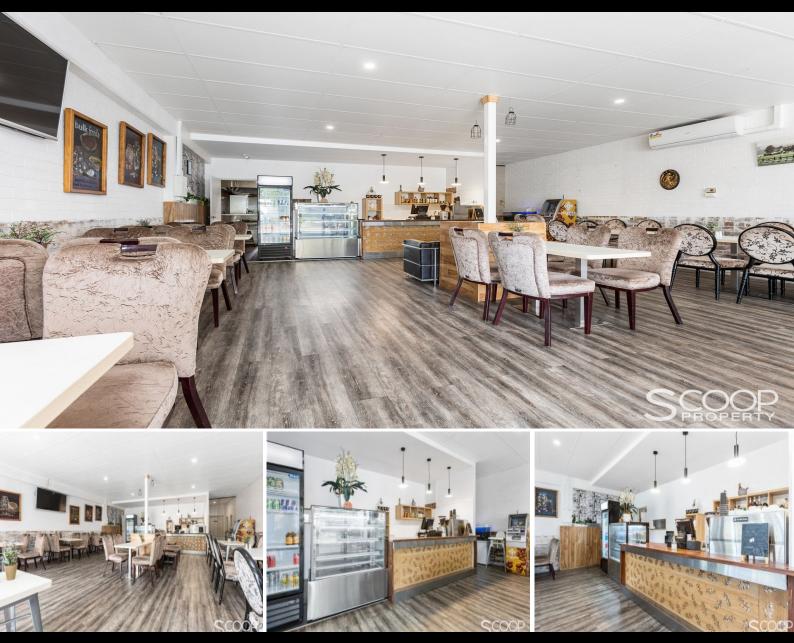

## INCREDIBLE EXPOSURE, OPPORTUNITY

INCREDIBLE

Boasting all of the HUGE EXPOSURE benefits of being located on Albany Highway in Gosnells, and situated amongst a number of other prominent shops, and amenities, including Super Cheap Auto, Gibbons Holden, Kia and Subaru Gosnells and so many more, this well presented and maintained space (previously fitted out as a Cafe) is an ideal opportunity for the astute business owner/operator.

## FEATURES

- 120sqm floorspace
- Zoning: Highway Commercial
- Currently set up as a Cafe/Burger Shop
- HUGE unrivalled exposure of Albany Highway
- Attract flow through due to all the major nearby retailers and amenities