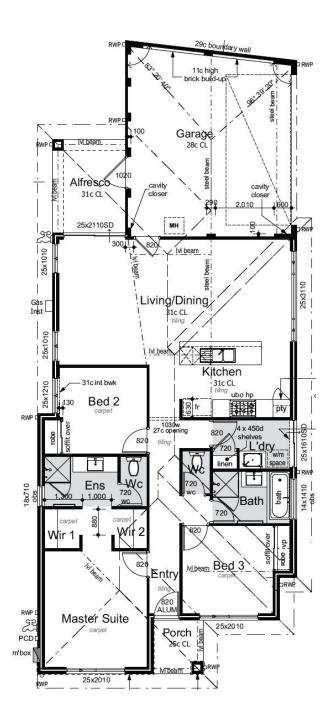

## Ground Floor Plan

| Areas        |           |
|--------------|-----------|
| Ground Floor | 120.66    |
| Garage       | 36.61     |
| Alfresco     | 8.00      |
| Porch        | 3.15      |
| Total:       | 168.42 m² |
| Perimeter:   | 48.040m   |