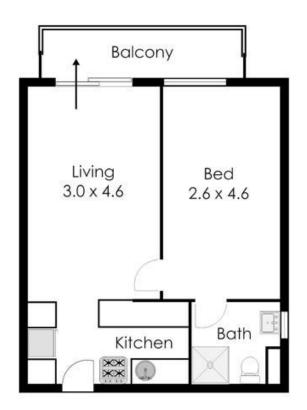

Light and bright at every turn, and beautifully presented and maintained, the apartment features a modern Kitchen complete with gas cooking appliances, stainless steel fridge and overhead cupboards, plus an open plan living and meals area that's air conditioned and looks out to the tranquil greenery views of on display from the private balcony.

## FEATURES:

- 1 Spacious bedroom with double bed
- 1 bathroom
- Air conditioning

## \$310 per week

Type : Apartment

Date Available : Thursday, 29th September 2022

**Bond** : \$1,240.00

SCOOP

**LEASING** 

**TEAM** 

Approx Internal size 40 sqm Balcony 5 sqm

E, & O.E, All measurements are approximate and should be checked on site illustration only, not to scale