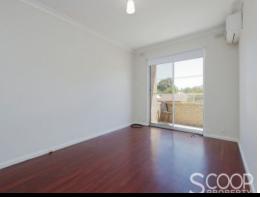

Light and bright at every turn, and beautifully presented and maintained, the apartment features a modern Kitchen complete with gas cooking appliances, stainless steel fridge and overhead cupboards, plus an open plan living and meals area that's air conditioned and looks out to the tranquil greenery views of on display from the private balcony.

## FEATURES:

- 1 Spacious bedroom with double bed
- 1 bathroom
- Air conditioning