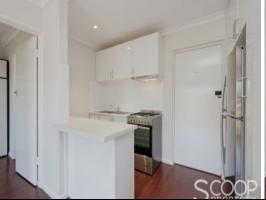

Light and bright at every turn, and beautifully presented and maintained, the apartment features a modern Kitchen complete with gas cooking appliances, stainless steel fridge and overhead cupboards, plus an open plan living and meals area that's air conditioned and looks out to the tranquil greenery views of on display from the private balcony.