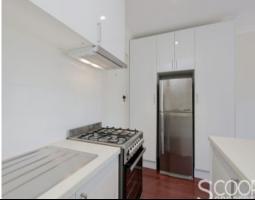

Light and bright at every turn, and beautifully presented and maintained, the apartment features a modern Kitchen complete with gas cooking appliances, stainless steel fridge and overhead cupboards, plus an open plan living and meals area that's air conditioned and looks out to the tranquil greenery views of on display from the private balcony.