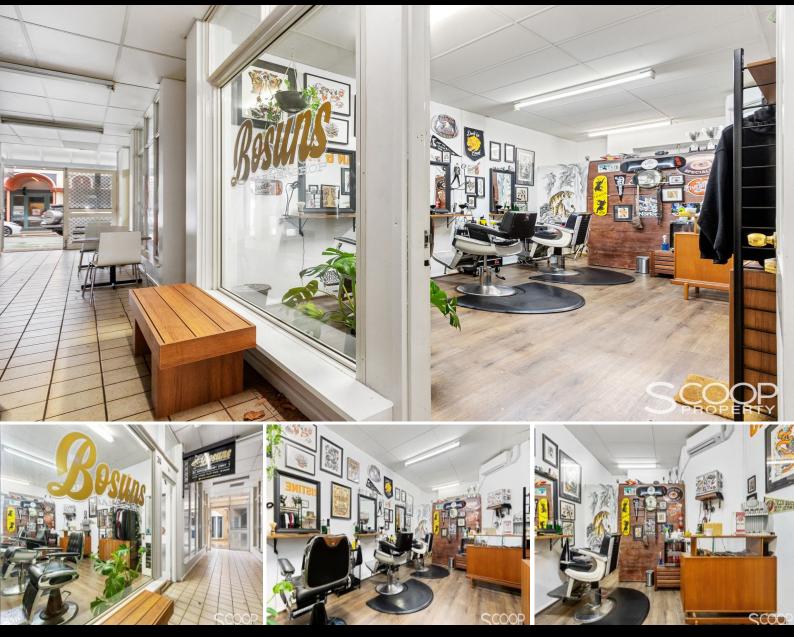

## Shop 20/27-35 William Street FREMANTLE, WA

| OPPORTUNITY      | ТО | LEASE | IN | THE |
|------------------|----|-------|----|-----|
| FREMANTLE MALLS! |    |       |    |     |

This 27sqm retail space offers a wealth of possibilities for those looking to Lease a space in the Fremantle Malls, a great pocket that's in close proximity to a range of nearby shops, eateries and services.

Features:

- 27sqm
- Suitable for a number of uses
- Situated in the Fremantle Malls
- Great pocket of Fremantle opposite Kings Square/Walyalup Koort

...and MORE!