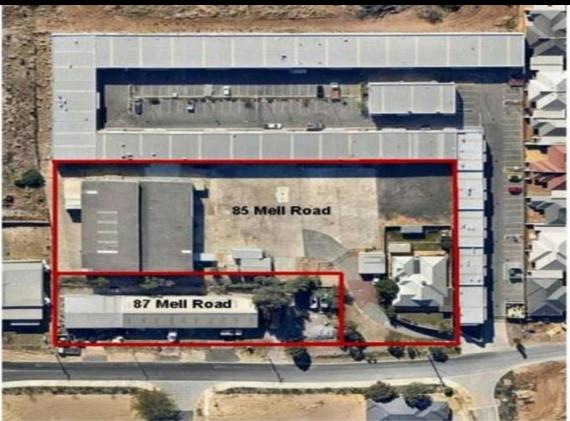

## 85 and 87 Mell Road SPEARWOOD, WA

## 8,774qm PRIME DEVELOPMENT SITE!

Situated in a great pocket of Spearwood alongside the prominent Eliza Ponds Estate, this HUGE 8,774qm (approx) parcel genuinely offers a wealth of opportunity!

## KEY FEATURES:

- Total Site area: 8,774sqm (Approx)
- 85 Mell Road, Spearwood: 6,753sqm
- 87 Mell Road, Spearwood: 2,023sqm
- Adjacent to Eliza Ponds Estate
- 4 bedroom, 2 bathroom house with workshop currently on site.
- Less than 15 minutes to the heart of Fremantle
- Less than 10 Minutes to Coogee Beach
- DA Approved Plans for Factory Units