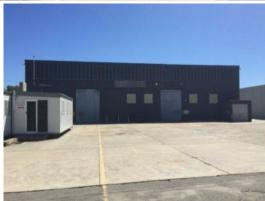

## KEY FEATURES:

- Total Site area: 8,774sqm (Approx)
- 85 Mell Road, Spearwood: 6,753sqm
- 87 Mell Road, Spearwood: 2,023sqm
- Adjacent to Eliza Ponds Estate
- 4 bedroom, 2 bathroom house with workshop currently on site.
- Less than 15 minutes to the heart of Fremantle
- Less than 10 Minutes to Coogee Beach
- DA Approved Plans for Factory Units