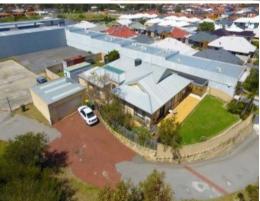

## KEY FEATURES:

- Total Site area: 8,774sqm (Approx)
- 85 Mell Road, Spearwood: 6,753sqm
- 87 Mell Road, Spearwood: 2,023sqm
- Adjacent to Eliza Ponds Estate
- 4 bedroom, 2 bathroom house with workshop currently on site.
- Less than 15 minutes to the heart of Fremantle
- Less than 10 Minutes to Coogee Beach
- DA Approved Plans for Factory Units