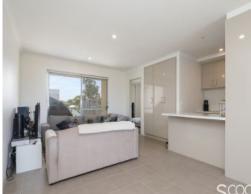

The Apartment features two master size bedrooms with large mirrored robes and ceiling fans. One with lovely ensuite bathroom.

The well designed living space optimizes the use of natural light and cross flow ventilation with a balcony either side.

Fabulous Kitchen with quality Bosch stainless Steel appliances including gas hotplates and