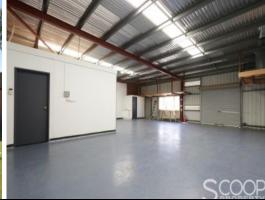

## PRIME FACTORY UNIT

PRIME 138sqm Factory Unit with a bonus 66sqm secure yard located in a great pocket of the prominent O'Connor commercial Precinct.

Property comprises carpeted office/showroom area as well as main warehouse.

## Highlights include:

- Three phase power
- Full security
- Air-conditioning in office component
- Skylights
- Roller door access throughout
- Zoned "GENERAL INDUSTRIAL"
- Air Conditioning in Office