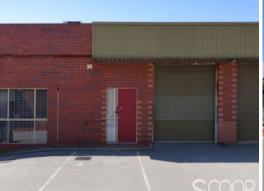

## PRIME FACTORY UNIT

PRIME 138sqm Factory Unit with a bonus 66sqm secure yard located in a great pocket of the prominent O'Connor commercial Precinct.

Property comprises carpeted office/showroom area as well as main warehouse.

## Highlights include:

- Three phase power
- Full security
- Air-conditioning in office component
- Skylights
- Roller door access throughout
- Zoned "GENERAL INDUSTRIAL"
- Air Conditioning in Office