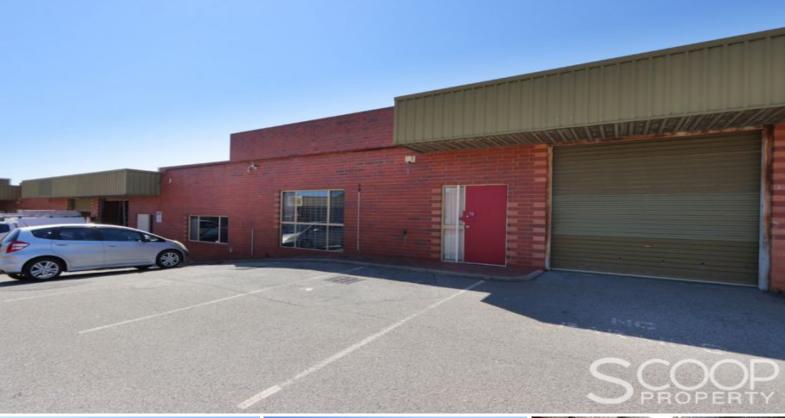

## PRIME FACTORY UNIT

PRIME 138sqm Factory Unit with a bonus 66sqm secure yard located in a great pocket of the prominent O'Connor commercial Precinct.

Property comprises carpeted office/showroom area as well as main warehouse.

## Highlights include:

- Three phase power
- Full security
- Air-conditioning in office component
- Skylights
- Roller door access throughout
- Zoned "GENERAL INDUSTRIAL"
- Air Conditioning in Office