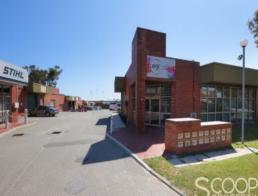

## PRIME FACTORY UNIT

PRIME 138sqm Factory Unit with a bonus 66sqm secure yard located in a great pocket of the prominent O'Connor commercial Precinct.

Property comprises carpeted office/showroom area as well as main warehouse.