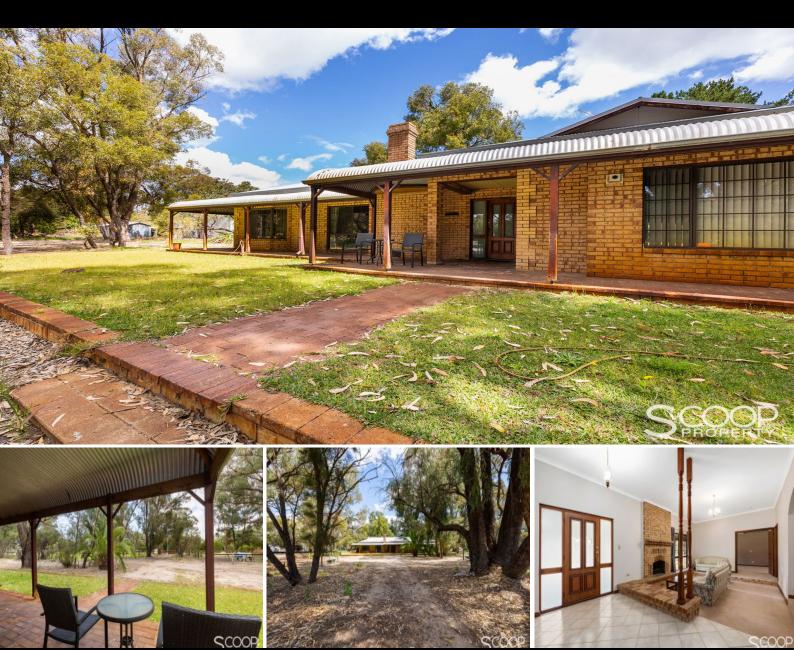

## 165 Stakehill Road KARNUP, WA

## WHAT AN PARCEL JUST **OPPORTUNITY!** 10.36 ACRE **15 MINS INTO THE HEART OF ROCKINGHAM**

Situated on a HUGE 10.36 ACRE PARCEL that's located just 1.5km from Lark Hill, 2km from convenient Freeway Access and conveniently just 15km into the Heart of Rockingham, this 4 Bedroom 2 Bathroom Colonial style property offers a great blend of rural style acreage living, while still retaining all the benefits and convenience of still being so close to all the shopping, eateries, amenities and Coastal lifestyle of Rockingham!

PROPERTY FEATURES

- HUGE 10.36 acre parcel of land
- 4 Bedrooms
- 2 Bathrooms
- Bull nose Veranda all round