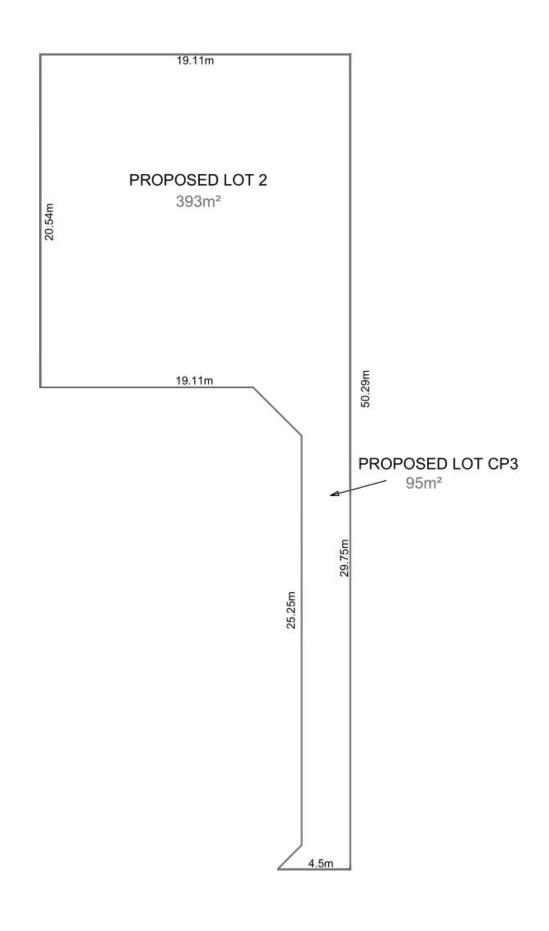

## **BUILD YOUR DREAM HOME!**

Looking for an opportunity to purchase a block of land that's perfectly situated in a great pocket of Beaconsfield?

This fabulous titled lot with a building envelope of 393m2 with 95m2 common driveway is that opportunity.