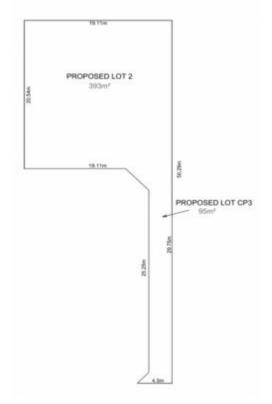

## **BUILD YOUR DREAM HOME!**

Looking for an opportunity to purchase a block of land that's perfectly situated in a great pocket of Beaconsfield?

This fabulous titled lot with a building envelope of 393m2 with 95m2 common driveway is that opportunity.