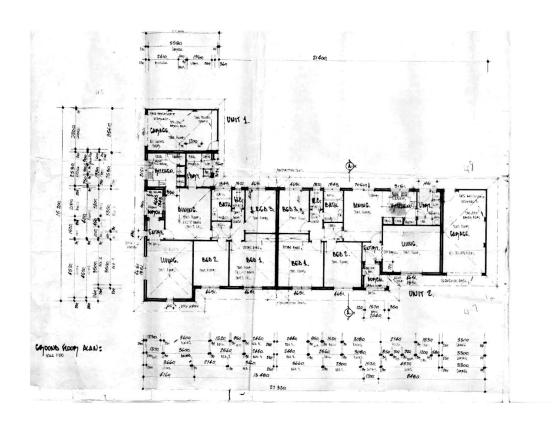

## A DEVELOPER'S DREAM? 991sqm CORNER BLOCK OPPOSITE DAVILAK RESERVE!

Boasting two street frontage thanks to being perfectly positioned on a corner block that's directly opposite the picturesque Davilak Reserve, this HUGE 991sqm consists of a DUPLEX PAIR all on the one titleâ€i. Which means 6 Bedrooms, 2 Bathrooms and 2 garages (plus additional parking) all up!

With the security of having a holding income from not just one, but TWO rentals, PLUS with R30/40/60 Zoning (STCA), it's easy to see why this gem is set apart from all the rest in terms of development potential and the genuine wealth of options on offer here.