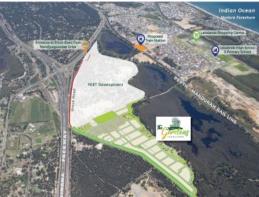

Located in Stage 1 of The Gardens at Lakelands, this parcel of land is ready for you to build your DREAM HOME surrounded by brand new homes and a HOST of amenities.

The Gardens at Lakelands is a unique boutique development in the heart of the Southern Corridor and is the perfect place to call home, offering premium and affordable living surrounded by beautiful native woodlands whilst still being only minutes from our stunning coastline! Lakelands is Blessed with an abundance of amenities that the Gardens is nestled within. The Lakelands Town Centre featuring Coles, Kmart, ALDI and a host of specialty stores in only minutes away, whilst the newly renovated Mandurah Forum is a short 10 minute drive away. A host of schools occupy the area, with Mandurah Baptist and Coastal Lakes College