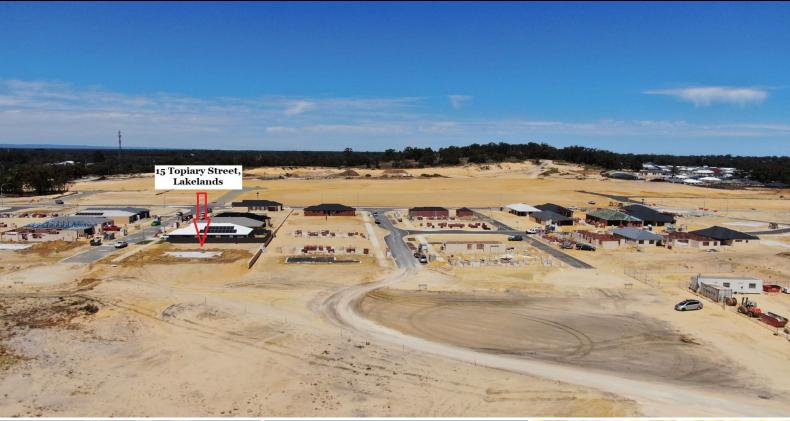

## 141/15 Topiary Street LAKELANDS, WA

Located in Stage 1 of The Gardens at Lakelands, this parcel of land is ready for you to build your DREAM HOME surrounded by brand new homes and a HOST of amenities.

The Gardens at Lakelands is a unique boutique development in the heart of the Southern Corridor and is the perfect place to call home, offering premium and affordable living surrounded by beautiful native woodlands whilst still being only minutes from our stunning coastline! Lakelands is Blessed with an abundance of amenities that the Gardens is nestled within. The Lakelands Town Centre featuring Coles, Kmart, ALDI and a host of specialty stores in only minutes away, whilst the newly renovated Mandurah Forum is a short 10 minute drive away. A host of schools occupy the area, with Mandurah Baptist and Coastal Lakes College

## \$170,000

Type : Land

**Sold Date** : Sunday, 26th January 2020

**Land** : 375 m2

Daniel De Aguiar

0450533521