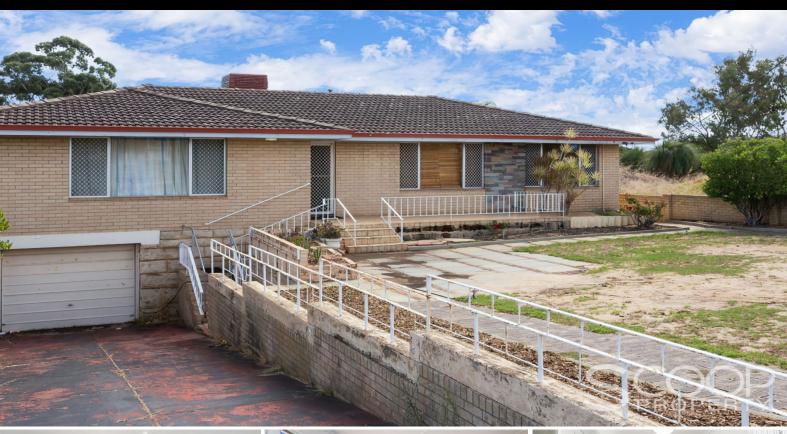

251 Rockingham Road SPEARWOOD, WA

## Development Potential in Prime Location

Situated in the heart of Spearwood, directly opposite Spearwood Shopping Centre, this property is ripe for mixed used redevelopment. Surrounded by all the convenience you could need, medical centres, eateries, Aldi supermarket and bus services running outside your door - location is at a prime! Astute developers will see the opportunity to develop a mixture of commercial lots and residential apartments and make good use of its ideal location.

## Key Factors:

- Prime development site 954sqm (approx)
- R60 Mixed Use Zoning (STCA)
- Street frontage 19.11m