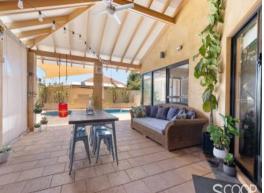

Features you will love:

- Huge open plan living and dining that flows outdoors to covered alfresco and pool area
- Office with built in cabinetry and desk
- Ducted evaporative air conditioning

- All weather Alfresco area with exposed beams and cafe blinds - perfect place for all yea