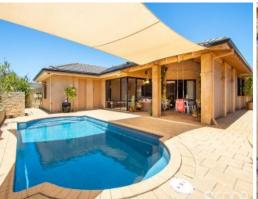

Features you will love:

- Huge open plan living and dining that flows outdoors to covered alfresco and pool area
- Office with built in cabinetry and desk
- Ducted evaporative air conditioning

- All weather Alfresco area with exposed beams and cafe blinds - perfect place for all yea