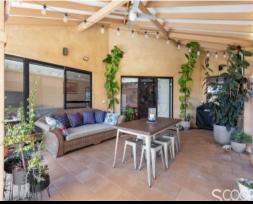

Features you will love:

- Huge open plan living and dining that flows outdoors to covered alfresco and pool area
- Office with built in cabinetry and desk
- Ducted evaporative air conditioning

- All weather Alfresco area with exposed beams and cafe blinds - perfect place for all yea