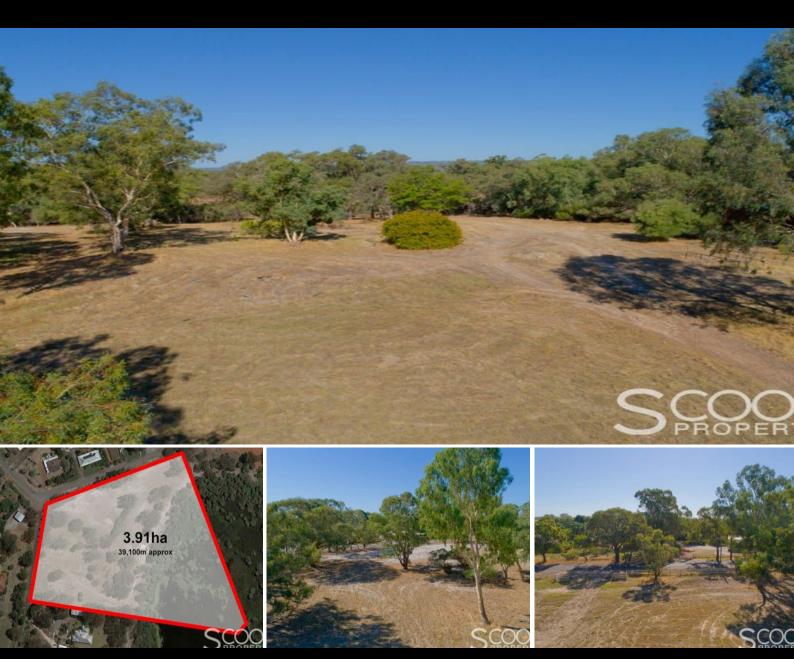

## 3.91ha - WHAT AN OPPORTUNITY

This HUGE 3.91ha parcel (39,100sqm approx.) of land (Zoned: Rural Residential) is a great opportunity for the ASTUTE DEVELOPER looking for a generous parcel that's still within reach of major arteries and amenities.

## FEATURES:

- HUGE 3.91ha parcel of land (39,100sqm approx.)
- Zoned: Rural Residential
- Multiple use Block (STCA)
- Close to a wealth of amenities
- Only 10 Minutes (approx) to the Airport
- 5 Mins From Guildford Café Strip