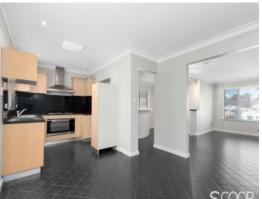

## Feature:

- 3 Bedrooms
- 1 Bathroom
- Air Conditioning
- Open plan living
- Kitchen with tiled splashbacks modern appliances
- Separate Laundry