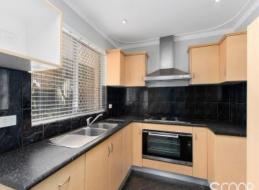

## Feature:

- 3 Bedrooms
- 1 Bathroom
- Air Conditioning
- Open plan living
- Kitchen with tiled splashbacks modern appliances
- Separate Laundry