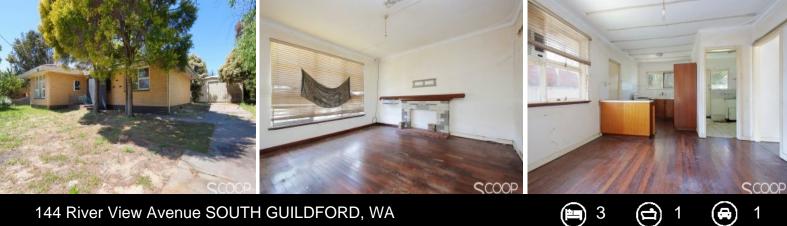

## 144 River View Avenue SOUTH GUILDFORD, WA

## FEATURES

- 809sqm block
- R20 Zoning
- 3 Bedroom
- 1 Bathroom
- Classic Brick and Tile home

All in a great pocket of South Guildford that's just steps to the picturesque Iho Park and the Swan River, as well as having easy access to major arteries including Great Eastern H

## CONTACT AGENT

Type Sold Date Land

: House : Sunday, 19th December 2021 : 809 m2

Ben Bakota 0448220676

1

A

1

John Da Luz 0433205227