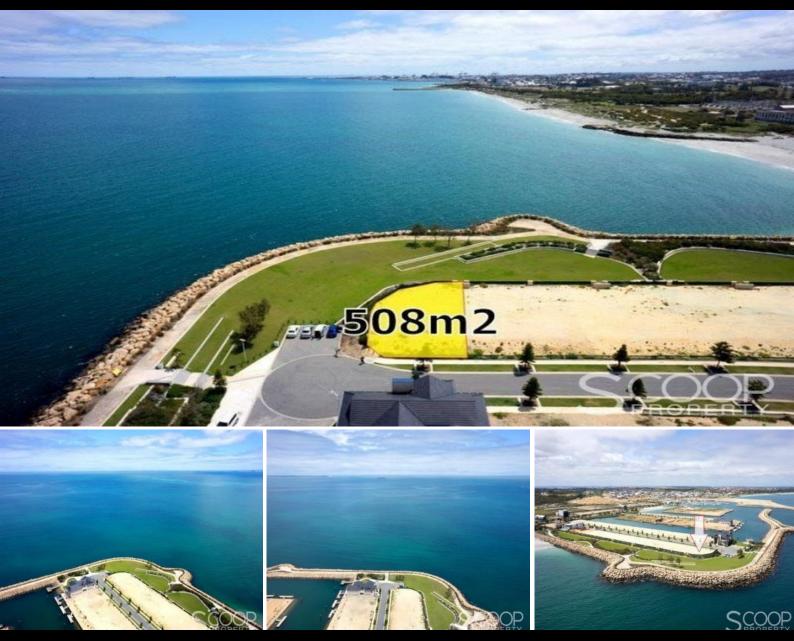

## 36 Chelydra Point NORTH COOGEE, WA

## OCEAN FRONT LIVING AT ITS FINEST!!

Simply stunning 508sqm plot of land sitting in an absolutely prime location at the end of the cul-de-sac on Chelydra Point. The blocks position is unrivalled with its endless panoramic ocean outlook, never to be built out.

Take advantage of this prestigious and very special location of the Port Coogee Marina.

Ready to build your dream home with spectacular marina and ocean views.

Only a short walk to parks, Woolworths, Dome cafe, kids beach and playground. The City of Fremantle, with all its attractions and amenities, is 10 minutes' drive away, and it is only 20 km to the City of Perth.

## HIGH \$1M SOLD

Type : Land

**Sold Date** : Monday, 10th January 2022

**Land** : 508 m2

**Anthony Vergona** 

0438764762