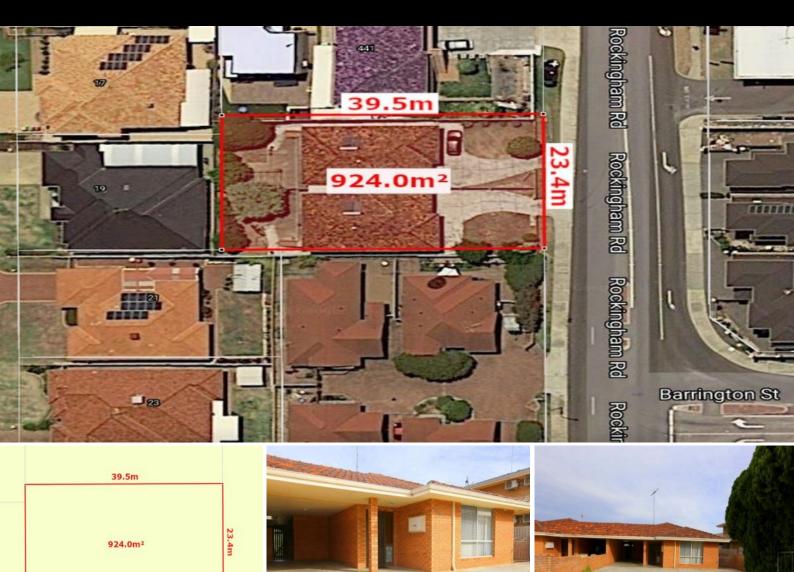

## 443 Rockingham Road SPEARWOOD, WA

## **EXCELLENT LOCATION**

Looking to invest and increase the cash flow - Seize this opportunity!

This duplex pair sit side by side on a 924m2 of prime land. Each property is a 3 bedroom 1 bathroom home and both are currently tenanted.

Close to just about everything - Walking distance to schools, shops, medical centre, cafes, parks and public transport, all this is right on your doorstep!

With a huge 23.4m street frontage and R30 zoning you're open to an array of options now and in the future.

- Keep both homes as investment properties and earn double rental income.
- Live in one home and earn rental return from the other.
- Develop and build two separate homes both with street frontage.
- Huge 924sqm block with R30 Zoning

## SOLD

Type Sold Date Land : House : Tuesday, 3rd August 2021 : 924 m2

**(**) 3

**(** 

1

(A)

1

Anthony Vergona 0438764762