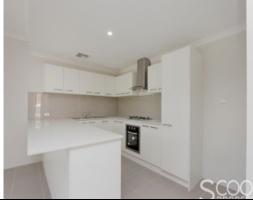

## FEATURES:

- 3 Bedrooms
- 2 Bathrooms
- Air Conditioning
- Master Bedroom with walk in robe and ensuite
- Other bedrooms with sliding door built in robes
- Open plan living
- Stylish Kitchen with stainless appliances and built in breakfast bar
- Double Garage