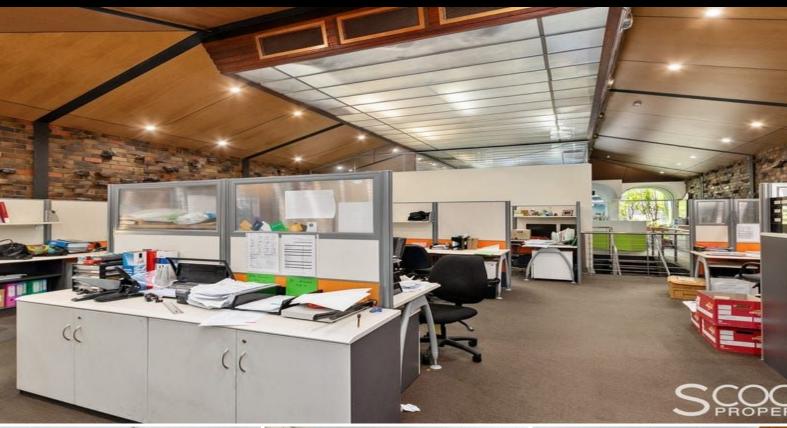

## BEST VALUE OFFICE IN FREMANTLE?

PRIME FREMANTLE LOCATION IN FREO'S WEST END

Perfectly located 281sqm office space Building in the heart of Fremantle's bustling West End Precinct. First floor consists of an office area with plenty of desk space as well as a kitchen and toilets. Bottom floor consists of a boardroom and meeting room as well as ample storage space, and the property also comes with 4 car parking bays located at the rear.