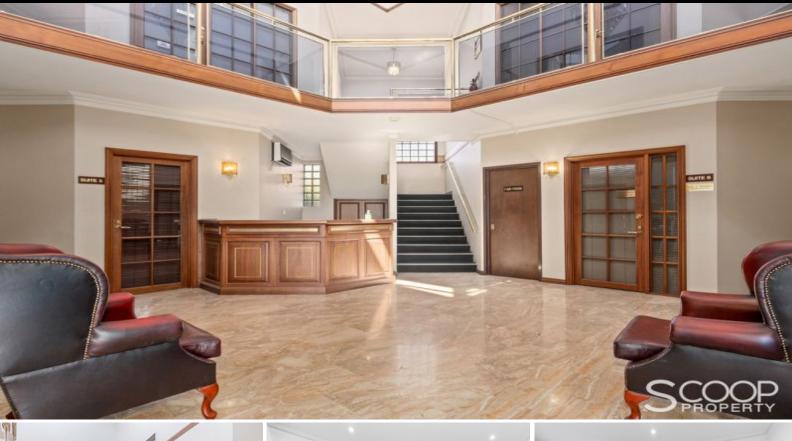

## WELL PRESENTED OFFICE SPACE INCLUDES 2 UNDERCOVER CAR BAYS!

Situated in a great pocket of the sought after suburb of Peppermint Grove, this well presented Office space (complete with 2 undercover car bays) is an IDEAL choice for those wanting an office space in a great complex, that's situated just off Stirling Highway near a wealth of other established businesses!

## FEATURES

- 30sqm Office
- 2 Parking Bays
- Bathroom and basic Kitchenette Facilities
- TOTAL AREA 56sqm (including car bays)
- Easy access just down the road to Stirling Highway