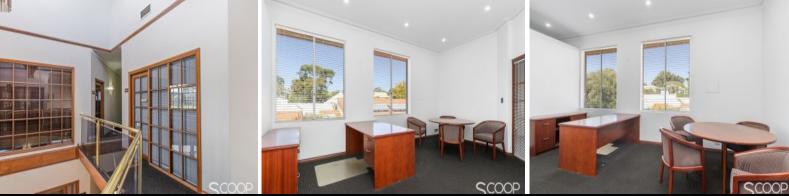

## WELL PRESENTED OFFICE SPACE INCLUDES 2 UNDERCOVER CAR BAYS!

Situated in a great pocket of the sought after suburb of Peppermint Grove, this well presented Office space (complete with 2 undercover car bays) is an IDEAL choice for those wanting an office space in a great complex, that's situated just off Stirling Highway near a wealth of other established businesses!

## FEATURES

- 30sqm Office
- 2 Parking Bays
- Bathroom and basic Kitchenette Facilities
- TOTAL AREA 56sqm (including car bays)
- Easy access just down the road to Stirling Highway