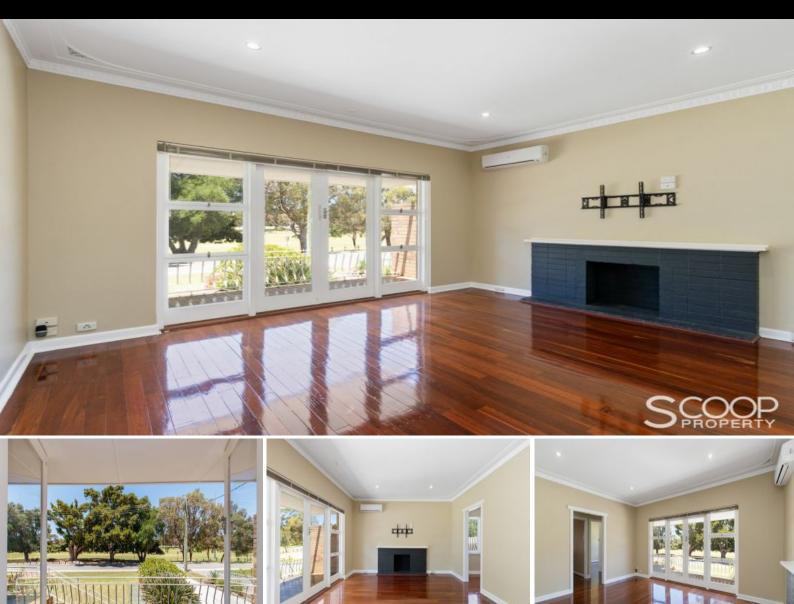

## BEAUTIFULL PRESENTED, CL BEACONSFIELD HOME

CLASSIC

Positioned right in front of the picturesque greens of Bruce Lee Oval, and freshly painted throughout, this inviting and very charming 3 Bedroom, 1 Bathroom home is a showcase in classic in everything there is to love about classic Beaconsfield.

## FEATURES

- 3 Bedrooms (2 with built in robes)

- Beautiful main living area complete with French doors that overlook out to Bruce Lee Ova