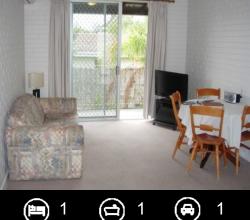

- 1 Bedroom
- 1 Bathroom, (shower, laundry and W/C)
- Neat Kitchen
- Open Plan Dining/Living area