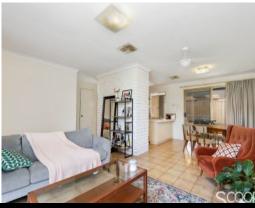

## FEATURES:

- 2 Bedrooms (both complete with built in robes)
- 1 Bathroom
- Light and Spacious Open Plan Living
- Evaporative Air Conditioning
- Lockup Garage
- Separate Laundry