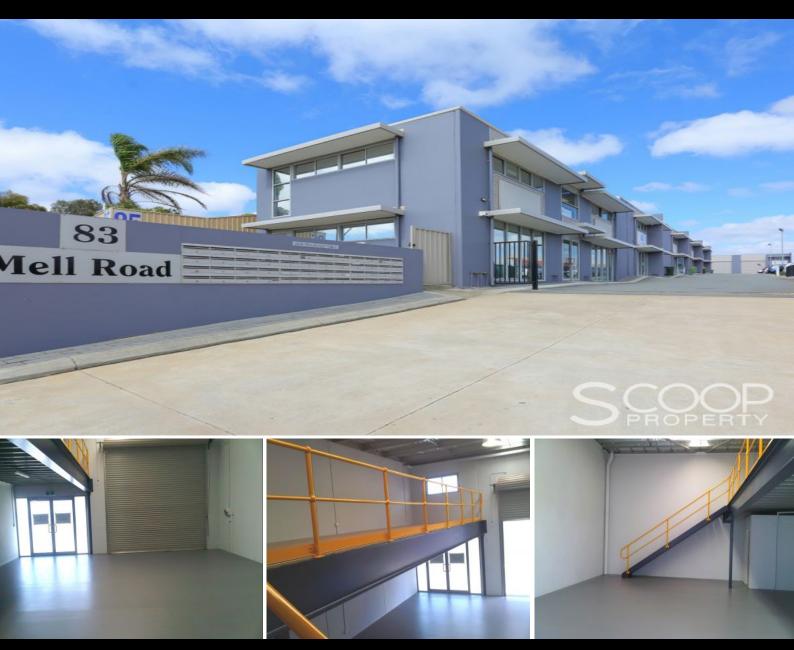

## 40/83 Mell Road Spearwood, WA

## Quality Commercial Unit/Warehouse For Lease

Available for Lease, this quality Commercial Unit/Warehouse includes mezzanine level and suites a wealth of potential business uses.

The property is part of a great, well kept complex with easy access and is in conveniently close proximity to major nearby arteries including both Rockingham Road and Spearwood Avenue.

Ground Floor - 113sqm Mezanine - 42sqm TOTAL: 155sqm

Ample parking in the complex is a bonus.