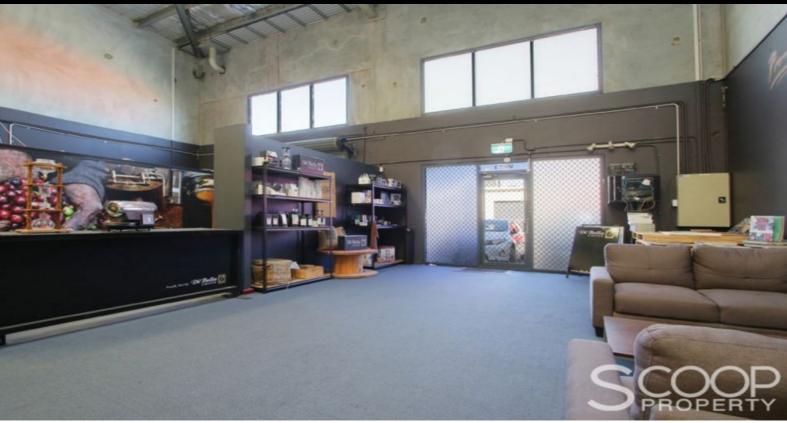

## MODERN COMMERCIAL UNIT IN A GREAT A POCKET!

Situated by a wealth of other nearby established businesses, and perfectly positioned on the cusp of the O'Connor border, this 411sqm modern Commercial Unit is a great opportunity that would suit a wealth of uses.

- Size: 411sqm
- Commercial Unit/Strata
- Ample parking
- Positioned amongst a range of other prominent local businesses
- Great proximity to the popular O'Connor commercial precinct.