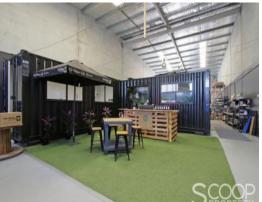

## MODERN COMMERCIAL UNIT IN A GREAT A POCKET!

Situated by a wealth of other nearby established businesses, and perfectly positioned on the cusp of the O'Connor border, this 411sqm modern Commercial Unit is a great opportunity that would suit a wealth of uses.

- Size: 411sqm
- Commercial Unit/Strata
- Ample parking
- Positioned amongst a range of other prominent local businesses
- Great proximity to the popular O'Connor commercial precinct.