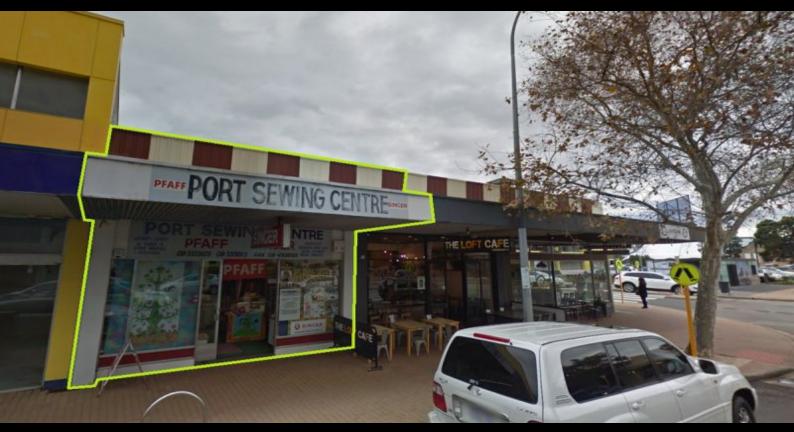

## GREAT OPPORTUNITY, GREAT EXPOSURE.. PLENTY OF OPTIONS

With a shop front that faces one of Fremantle's busy arteries, Adelaide St, this 63sqm space is situated alongside a range of other prominent businesses in this pocket, including Loft Cafe, Fremantle Barber, Target, Jacksons Drawing supplies and Ferrari Formalwear as well boasting other great conveniences like a range of bus stops just down the road.

With some of the great up and coming projects happening in this pocket of Freo, there's never been a better time to be amongst it!

Great possibilities including Burger Bar, Ladies Hairdresser, Pizza Bar or more! (STCA).