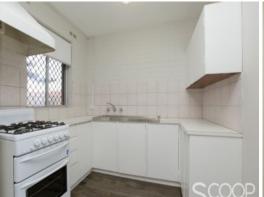

## Features:

- 1 Bedroom
- 1 Bathroom
- New vinyl plank flooring
- Modern Roller Blinds throughout
- Communal laundry, with a tap connection in the bathroom for the option of a washing mach