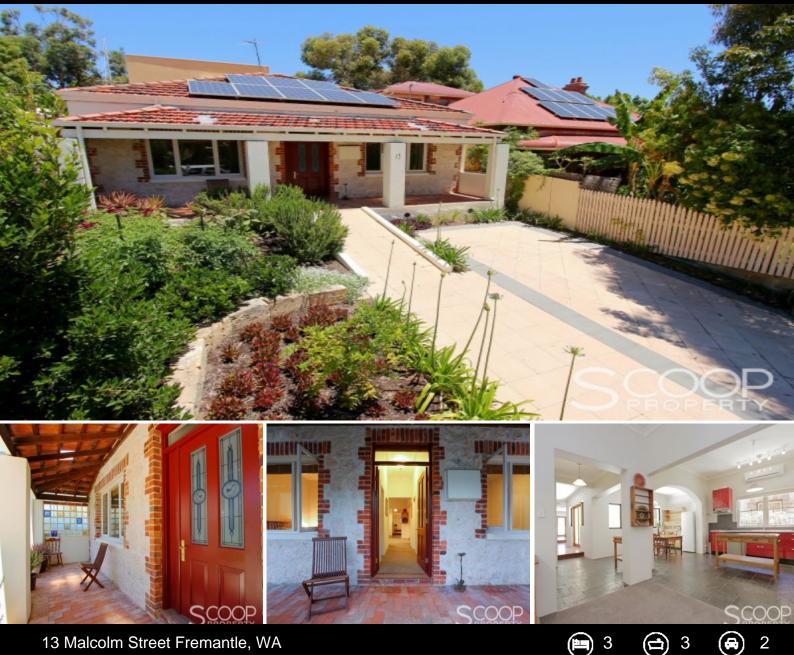

## A RARE FIND IN FREO

It's not often that you will find a 3 Bedroom (PLUS Study), 3 Bathroom massive family home (designed with the ability to be converted to a 4 Bedroom house) as unique and appealing as this, in such a great part of Fremantle.

The original cottage was built circa 1893 with limestone blocks and brick coining. The original façade (although slightly modified and deceptively unassuming) remains. Extensions in the 1970's and then a major restoration and additions in 2012 completes the development.

Features:

- 3 Bedrooms

- 3 Bathrooms