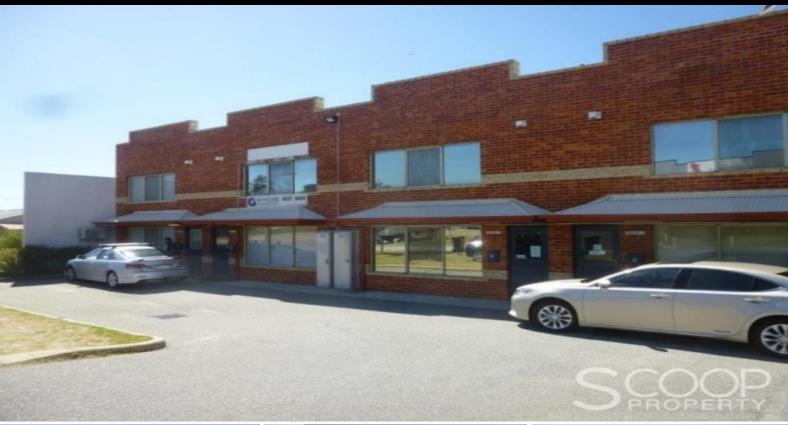

3/4 Milson Place O'Connor, WA

## Affordable Space with a Wealth of Options

There has never been a better time to buy than in this current market, so make sure you take advantage of this 107sqm space that can be used as an office, warehouse or showroom!

With an additional 65sqm on the first floor, this two storey space can cater for a variety of options only limited to your vast pool of ideas!

Features Include:

- 3 Phase Power
- Rear Roller Door
- 3 Toilets
- All chattels in the premises are negotiable