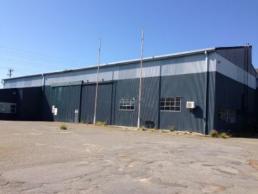

## **Huge Development Potential!**

A HUGE 9,513sqm parcel of land in the heart of the O'Connor commercial precinct.

Immerse yourself in amongst this commercial sector with a site that boasts a number of opportunities. Currently on the site is a large warehouse. Either retain the warehouse and move right in or demolish and start fresh - the choice is yours!

## **Contact Agent**

Type : Industrial

**Sold Date**: Wednesday, 17th February 2016

**Land** : 9513 m2 **Building Size** : 2000 m2

John Da Luz

0433205227

Santo Merenda

0438386578