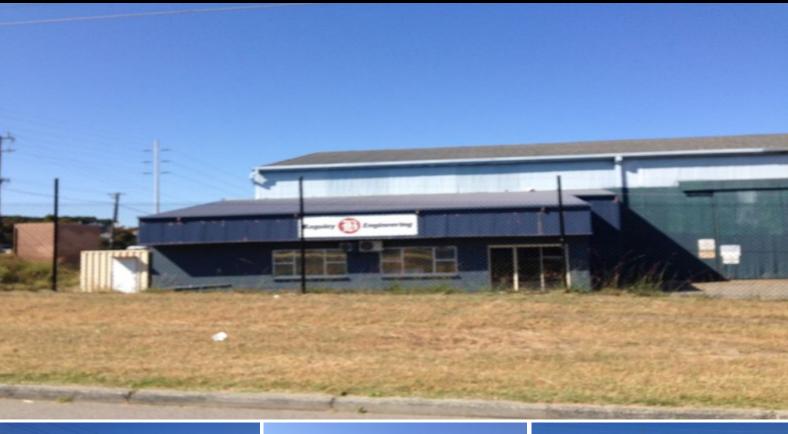

## **Huge Development Potential!**

A HUGE 9,513sqm parcel of land in the heart of the O'Connor commercial precinct.

Immerse yourself in amongst this commercial sector with a site that boasts a number of opportunities. Currently on the site is a large warehouse. Either retain the warehouse and move right in or demolish and start fresh - the choice is yours!

## **Contact Agent**

Type : Industrial

**Sold Date**: Wednesday, 17th February 2016

**Land** : 9513 m2 **Building Size** : 2000 m2

John Da Luz

0433205227

Santo Merenda

0438386578