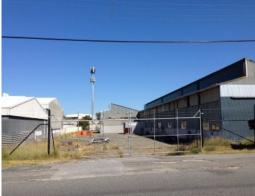

## **Huge Development Potential!**

A HUGE 9,513sqm parcel of land in the heart of the O'Connor commercial precinct.

Immerse yourself in amongst this commercial sector with a site that boasts a number of opportunities. Currently on the site is a large warehouse. Either retain the warehouse and move right in or demolish and start fresh - the choice is yours!

## **Contact Agent**

Type : Industrial

**Sold Date**: Wednesday, 17th February 2016

**Land** : 9513 m2 **Building Size** : 2000 m2

John Da Luz

0433205227

Santo Merenda

0438386578