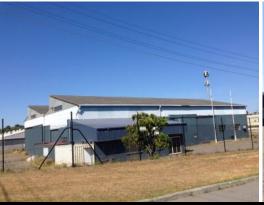

## **Huge Development Potential!**

A HUGE 9,513sqm parcel of land in the heart of the O'Connor commercial precinct.

Immerse yourself in amongst this commercial sector with a site that boasts a number of opportunities. Currently on the site is a large warehouse. Either retain the warehouse and move right in or demolish and start fresh - the choice is yours!

## **Contact Agent**

Type : Industrial

**Sold Date**: Wednesday, 17th February 2016

**Land** : 9513 m2 **Building Size** : 2000 m2

John Da Luz

0433205227

Santo Merenda

0438386578