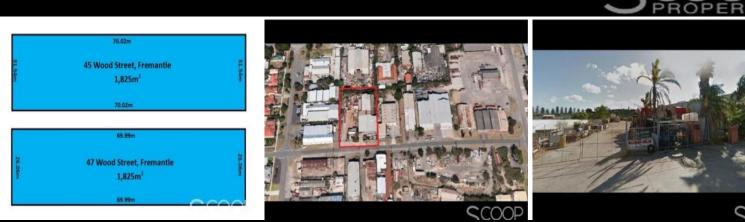

- Key Features Include:
- 45 Wood Street 1825m2
  - 47 Wood Street 1825m2
  - Total site area of 3,650m2 (Approx)
- High Amenity Location only approx 1.5km from the heart of Fremantle
- Located within the Knutsford Urban infill precinct.
- Residential development with mixed used and R60/R100 potential height.

## SOLD

Туре

- : Industrial
- Sold Date : Tuesday, 13th December 2016
- Land : 3650 m2
- Building Size : 1162 m2

Santo Merenda 0438386578

SCOOP

John Da Luz 0433205227