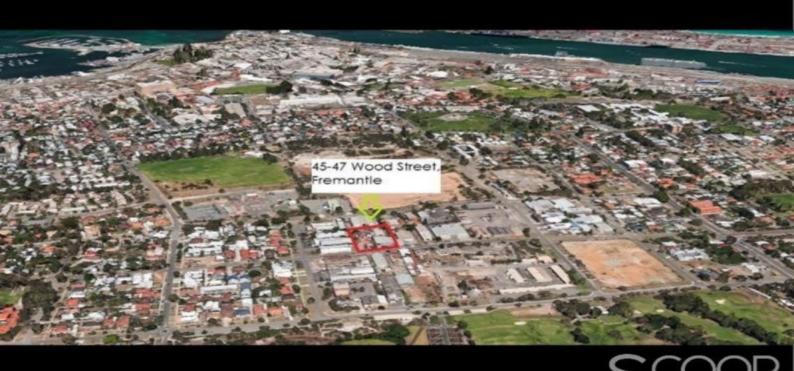

## 45-47 Wood Street Fremantle, WA

## Huge Development Potential!

Situated in a prominent position at the Eastern Gateway to the vibrant Port City of Fremantle is this rare opportunity to acquire a substantial development site that benefits from flexible zoning and planning controls, high amenity location and existing improvements provided potential for holding income!

- Key Features Include:
- 45 Wood Street 1825m2
  - 47 Wood Street 1825m2
  - Total site area of 3,650m2 (Approx)
- High Amenity Location only approx 1.5km from the heart of Fremantle
- Located within the Knutsford Urban infill precinct.
- Residential development with mixed used and R60/R100 potential height.