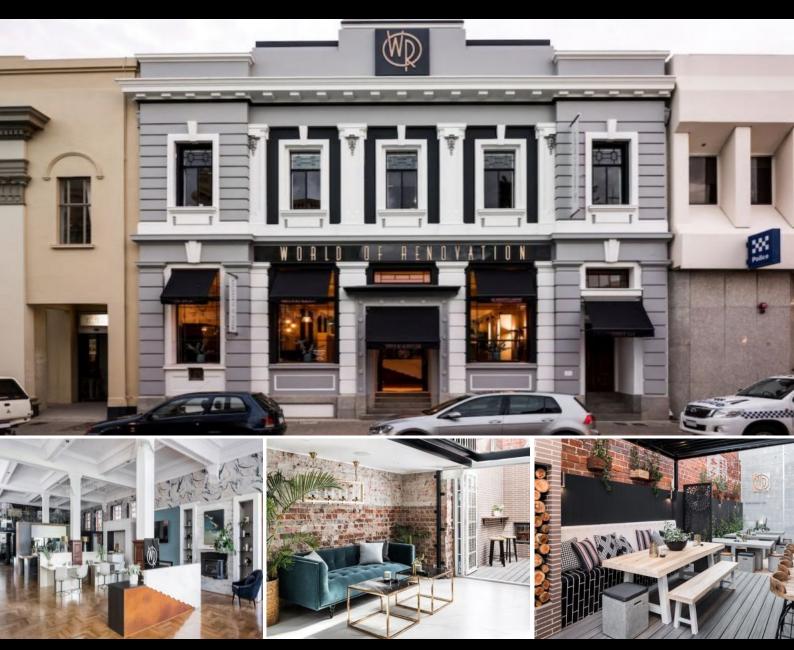

## 84 - 86 High Street FREMANTLE, WA

## UNMATCHED STYLE IN THE TOP END OF TOWN!

Auction Location: 84-86 High Street, Fremantle.

Establish yourself in the HEART of Freo in the bustling and very sought after West End.

This ultra stylish Property really is the top end of town!

The 480sqm space which currently consists of a Ground Level Showroom, Basement Level Showroom, Ground Level Cafe, and Mezzanine Office... and with it's INCREDIBLE restoration and fit-out that must seen to be believed, this unforgettable property really is a show stopper!

This property can be utilised in MANY different forms.