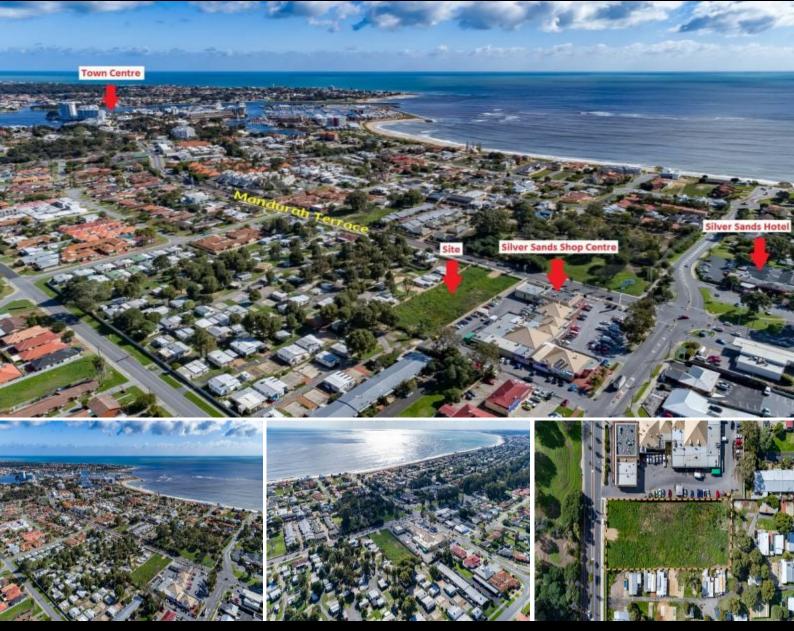

## 55, 171 & 173 Mandurah Terrace Mandurah, WA

## PRIME DEVELOPMENT SITE

Offering a wealth of options for the Developer who's looking for a sizable parcel of land in Mandurah.

FEATURES:

- 4,000sqm (approx) parcel of vacant land
- Prime Development Site
- Zoned: Mixed Use

Perfectly located in a GREAT POCKET of Mandurah, in the heart of the shopping precinct including big names such as IGA Supermarket, Australia Post, Medical Centre, Eateries and much more!

Call Santo or John for more information.